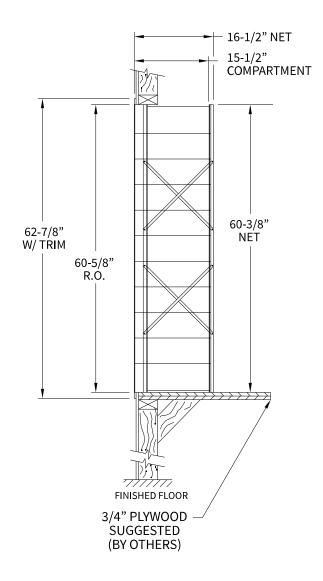

# 1700115 Dimensions

Overall Width w/ Trim: 24-3/8" (Rough Opening: 22-1/8")

# **Side View**