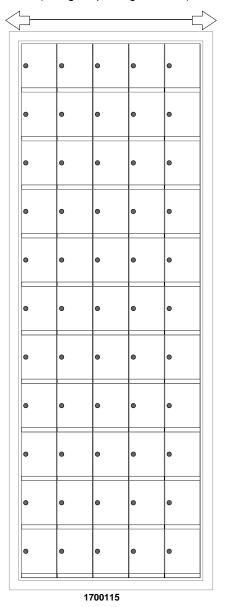

# **Configuration Details:**

1. Product Type: 1700 Horizontal

2. Installation: Rear-load, Recessed Mount

3. Finish: Anodized Aluminum

4. Locks: Standard Cam Lock, 2 keys

5. Door ld: tbd6. Rear Cover: tbd

Matching standard snap-on trim included

# Models Used:

(1) 1700115

(55) 1700 1x1 Compartment

**Door Sizes Used:** 

# DO NOT SCALE OFF DRAWING

| ELEVATION: 1700115   MAILBOXES: 55                                                                                  |                          |                    |
|---------------------------------------------------------------------------------------------------------------------|--------------------------|--------------------|
|                                                                                                                     |                          |                    |
| PROJECT NAME: 1700 Series Mailbox                                                                                   |                          | DRAWN BY: FLORENCE |
| 5935 Corporate Drive • Manhattan, KS 66503 www.florencemailboxes.com • 800.275.1747  A GIBRALTAR INDUSTRIES COMPANY | <b>DATE</b> : 01-15-2016 | P.O. NO:           |
|                                                                                                                     | SCALE: NONE              | QUOTE NO:          |
|                                                                                                                     | DRAWING NO. WEB-1932     | SHEET 1 OF 1       |